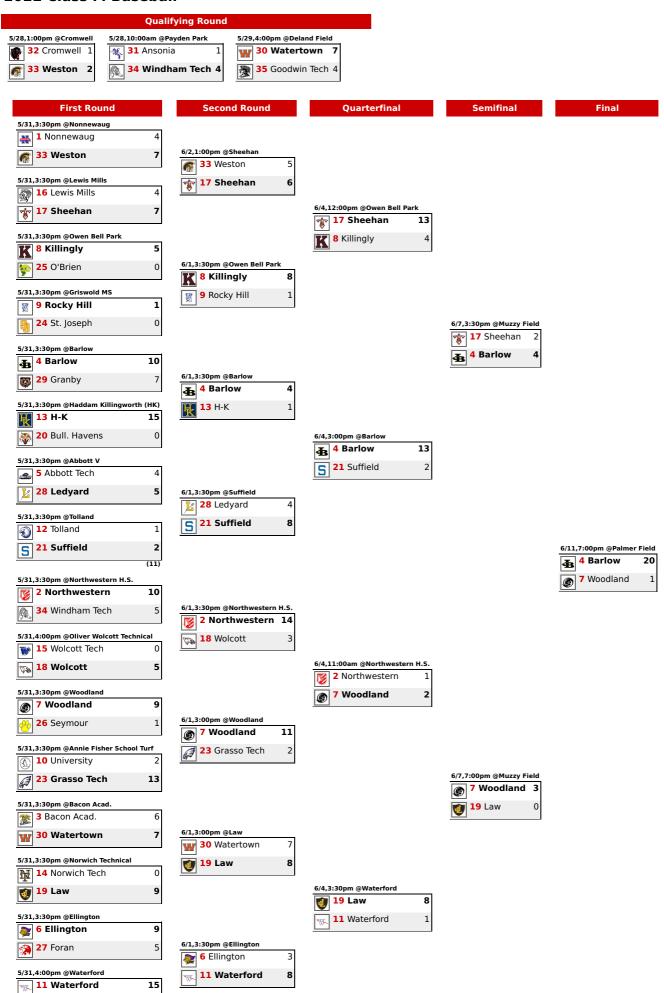

## **CIAC TOURNAMENT BRACKET**

## CIAC ciacsports.com

## 2022 Class M Baseball

22 Stonington



## 2022 Class M Baseball Rankings

| SCHOOL/TOWN  | RATING | РСТ  | WON | LOST | TOTAL<br>PTS. | TIEBREAKER          |  |  |
|--------------|--------|------|-----|------|---------------|---------------------|--|--|
| Nonnewaug    | 1      | .950 | 19  | 1    | 161           |                     |  |  |
| Northwestern | 2      | .900 | 18  | 2    | 138           |                     |  |  |
| Bacon Acad.  | 3      | .850 | 17  | 3    | 152           |                     |  |  |
| Barlow       | 4      | .850 | 17  | 3    | 147           |                     |  |  |
| Abbott Tech  | 5      | .800 | 16  | 4    | 144           | By Lot v. Ellington |  |  |
| Ellington    | 6      | .800 | 16  | 4    | 144           |                     |  |  |
| Woodland     | 7      | .750 | 15  | 5